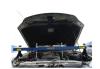

## **500KG ENGINE SUPPORT BAR K12140 BY KINCROME**

| SKU     | Option | Part # | Price |
|---------|--------|--------|-------|
| 5000168 |        | K12140 | \$169 |

Constructed of heavy-duty powder coated steel for durability, the Kincrome 500kg Engine Support Bar is essential when working on heavy automotive repairs. This piece of equipment is designed to support and accurately position engines during maintenance operations, without the need to remove the engine. **Features:** 

Support the weight of an engine (up to 500kg) without removal

Adjustable length and height provides adaptability to most vehicles

Dual hooks for optimal reliability

Anti-slip rubber support legs minimise the risk of damaging vehicles