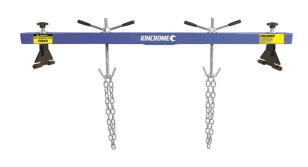

## **500KG ENGINE SUPPORT BAR K12140 BY KINCROME**

| SKU     | Option | Part # | Price |
|---------|--------|--------|-------|
| 5000168 |        | K12140 | \$169 |

Constructed of heavy-duty powder coated steel for durability, the Kincrome 500kg Engine Support Bar is essential when working on heavy automotive repairs. This piece of equipment is designed to support and accurately position engines during maintenance operations, without the need to remove the engine. **Features:** 

Support the weight of an engine (up to 500kg) without removal

Adjustable length and height provides adaptability to most vehicles

Dual hooks for optimal reliability

Anti-slip rubber support legs minimise the risk of damaging vehicles

## **Specifications:**

Safe Working Load: 500kg Adjustable Length: 730-1470mm Adjustable Height: 0-200mm