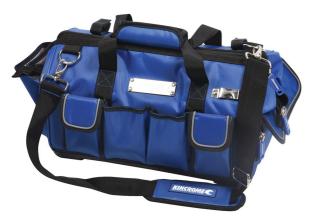

## WIDE MOUTH BAG 22 POCKET 440MM - K7424 BY KINCROME

| SKU     | Option | Part # | Price |
|---------|--------|--------|-------|
| 5000086 |        | K7424  | \$89  |

| Madel                   |                              |
|-------------------------|------------------------------|
| Model                   |                              |
| Туре                    | Tool Bag                     |
| SKU                     | 5000086                      |
| Part Number             | K7424                        |
| Barcode                 | 9312753035552                |
| Brand                   | Kincrome                     |
| Technical - Main        |                              |
| Material                | Carbon Steel & Hickory Shaft |
| Packaging + Shipping    |                              |
| Shipping Weight (Gross) | 0.705 kg                     |

## **Features**

Easy access, reinforced wide mouth design
22 internal & external pockets
Tough plastic base
Rear spirit level straps
Rear hip padding
Rear mesh pockets
Tape measure clip
Adjustable padded shoulder strap\*

Please note: Product does not include tools as pictured.