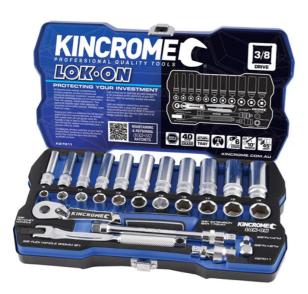

## 28PCE 3/8" DRIVE METRIC LOK-ON SOCKET SET K27011 BY KINCROME

| SKU     | Option | Part # | Price |
|---------|--------|--------|-------|
| 5000076 |        | K27011 | \$305 |

| Model                       |                      |  |
|-----------------------------|----------------------|--|
| Туре                        | Sockets / Socket Set |  |
| SKU                         | 5000076              |  |
| Part Number                 | K27011               |  |
| Barcode                     | 9312753050654        |  |
| Brand                       | Kincrome             |  |
| Technical - Main            |                      |  |
| Drive Type                  | 3/8" Drive           |  |
| Dimensions                  |                      |  |
| Product Length              | 345 mm               |  |
| Product Width               | 185 mm               |  |
| Product Height              | 55 mm                |  |
| Product Weight (Net Weight) | 3.32 kg              |  |
| Packaging + Shipping        |                      |  |
| Shipping Weight (Gross)     | 3.32 kg              |  |

11 LOK-ON 3/8" Drive Metric Sockets:
8, 10, 11, 12, 13, 14, 15, 16, 17, 18, 19mm
11 LOK-ON 3/8" Drive Metric Deep Sockets:
8, 10, 11, 12, 13, 14, 15, 16, 17, 18, 19m
6 Accessories 3/8" Drive:
LOK-ON Ratchet Handle 72T
LOK-ON Flex Handle 200mm (8")
LOK-ON Extension Bar 175mm (7")
LOK-ON Universal Joint

LOK-ON Adaptor 3/8F x 1/4M LOK-ON Adaptor 3/8F x 1/2M  $^{\circ}$