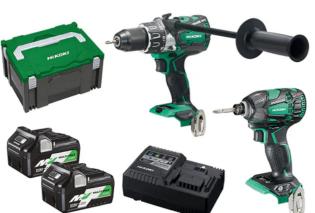

## Includes

DV18DBL2 Brushless Impact (Hammer) Driver Drill WH18DBDL2 Brushless Impact Driver 2 x MultiVolt Battery (A) BSL36A18 1 x Rapid Charger UC18YSL3 Stackable Case