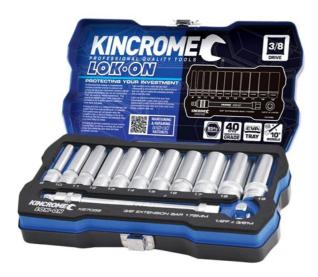

## 13PCE 3/8" LOCK-ON SOCKET & EXTENSION SET K27056 BY KINCROME

| SKU     | Option | Part # | Price |
|---------|--------|--------|-------|
| 5000010 |        | K27056 | \$129 |

| Model                          |                      |  |
|--------------------------------|----------------------|--|
| Туре                           | Sockets / Socket Set |  |
| SKU                            | 5000010              |  |
| Part Number                    | K27056               |  |
| Barcode                        | 9312753044578        |  |
| Brand                          | Kincrome             |  |
| Technical - Main               |                      |  |
| Drive Size                     | 3/8" Drive           |  |
| Imperial (SAE) / Metric / Torx | Metric               |  |
| Dimensions                     |                      |  |
| Product Length                 | 265 mm               |  |
| Product Width                  | 145 mm               |  |
| Product Height                 | 55 mm                |  |
| Product Weight (Net Weight)    | 1.81 kg              |  |
| Packaging + Shipping           |                      |  |
| Shipping Weight (Gross)        | 1.81 kg              |  |

Kincrome LOK-ON Sockets, Sets and Accessories have been engineered beyond world-class benchmarks, exceeding all international torque and lifetime standards. Offering unique patented features such as the LOK-ON Socket's ability to loosen up to 85% rounded/damaged fasteners, the LOK-ON range has been developed with both function and style in mind. Each component within the LOK-ON range includes features above and beyond the market's expectation, setting a new benchmark for the professional quality tool industry.

11 LOK-ON 3/8" Drive Metric Deep Sockets 8, 10, 11, 12, 13, 14, 15, 16, 17, 18, 19mm LOK-ON Extension Bar 175mm Adaptor 1/2F X 3/8M