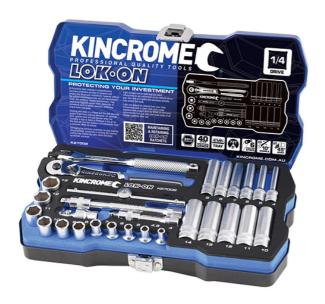

## 28PCE 1/4" LOCK-ON SOCKET SET K27002 BY KINCROME

| SKU     | Option | Part # | Price |
|---------|--------|--------|-------|
| 5000008 |        | K27002 | \$219 |

| Model                       |                      |
|-----------------------------|----------------------|
| Туре                        | Sockets / Socket Set |
| SKU                         | 5000008              |
| Part Number                 | K27002               |
| Barcode                     | 9312753036061        |
| Brand                       | Kincrome             |
| Size                        | 13mm                 |
| Dimensions                  |                      |
| Product Length              | 260 mm               |
| Product Width               | 140 mm               |
| Product Height              | 50 mm                |
| Product Weight (Net Weight) | 1.56 kg              |
| Packaging + Shipping        |                      |
| Shipping Weight (Gross)     | 1.56 kg              |

Kincrome LOK-ON Sockets, Sets and Accessories have been engineered beyond world-class benchmarks, exceeding all international torque and lifetime standards. Offering unique patented features such as the LOK-ON Socket's ability to loosen up to 85% rounded/damaged fasteners, the LOK-ON range has been developed with both function and style in mind. Each component within the LOK-ON range includes features above and beyond the market's expectation, setting a new benchmark for the professional quality tool industry.

## Scope of Delivery:-

11 LOK-ON 1/4" Drive Metric Sockets: 4, 4.5, 5, 6, 7, 8, 9, 10, 11, 12, 13mm

11 LOK-ON 1/4" Drive Deep Sockets: 4, 5, 6, 7, 8, 9, 10, 11,

12, 13, 14mm

6 Accessories 1/4" Drive:

LOK-ON Ratchet Handle 72T

LOK-ON Flex Handle 150mm (6")

LOK-ON Extension Bar 65mm (2.5")

LOK-ON Extension Bar 115mm (4.5")

LOK-ON Universal Joint

LOK-ON Sliding T Handle 115mm (4.5")