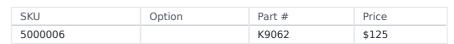

## **5.4KG 12LB GRAPHITE SLEDGE HAMMER K9062 BY KINCROME**

| Model                       |               |
|-----------------------------|---------------|
| Туре                        | Sledge Hammer |
| SKU                         | 5000006       |
| Part Number                 | K9062         |
| Barcode                     | 9312753005722 |
| Brand                       | Kincrome      |
| Size                        | 5.4kg/12lb    |
| Dimensions                  |               |
| Product Length              | 915 mm        |
| Product Width               | 180 mm        |
| Product Height              | 70 mm         |
| Product Weight (Net Weight) | 6.52 kg       |
| Packaging + Shipping        |               |
| Shipping Weight (Gross)     | 6.52 kg       |