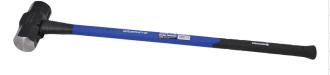

## **5.4KG 12LB GRAPHITE SLEDGE HAMMER K9062 BY KINCROME**

| Model                       |               |
|-----------------------------|---------------|
| Туре                        | Sledge Hammer |
| SKU                         | 5000006       |
| Part Number                 | K9062         |
| Barcode                     | 9312753005722 |
| Brand                       | Kincrome      |
| Size                        | 5.4kg/12lb    |
| Dimensions                  |               |
| Product Length              | 915 mm        |
| Product Width               | 180 mm        |
| Product Height              | 70 mm         |
| Product Weight (Net Weight) | 6.52 kg       |
| Packaging + Shipping        |               |
| Shipping Weight (Gross)     | 6.52 kg       |

Kincrome sledge hammers are manufactured with ultimate strength and durability in mind. The graphite core in the fibreglass handle provides additional strength and the rubber overstrike collar helps to prevent damage to the handle if a miss-hit occurs. The ergonomic and long rubber handle allow you to maximise your striking force for those hard hits.