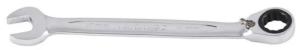

## 5/16" IMPERIAL REVERSIBLE COMBINATION GEAR SPANNER K030011 BY KINCROME

| SKU   | Option | Part #  | Price   |
|-------|--------|---------|---------|
| 49993 |        | K030011 | \$31.95 |

0.04 kg

**5/16" Imperial Reversible Combination Gear Spanner K030011 by Kincrome** The Kincrome Gear Spanner has all the benefits of standard spanners and more. The strong fine gear ratcheting ring end needs as little as 5 ° of sweep to move fastener, a standard fixed ring end needs a minimum of 30 °, or 6 times the area. The narrow and thin head, combined with fine gear tooth design makes the Kincrome Gear Spanner suitable for working in tight and hard to access areas where a ratchet and socket will not fit. **Features:-** The Kincrome Reverse Gear spanner has a 13 ° offset angle on the head, providing greater clearance in the working area for the user's fingers

The reverse switch eliminates the need to turn over the spanner when changing direction, allowing the user to complete a job faster

Packaging + Shipping

Shipping Weight (Gross)