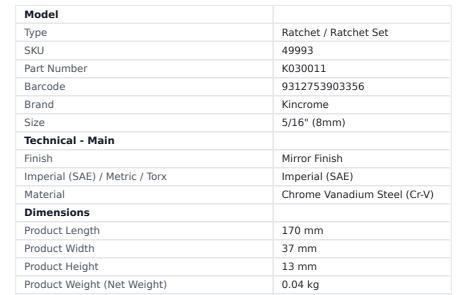

## 5/16" IMPERIAL REVERSIBLE COMBINATION GEAR SPANNER K030011 BY KINCROME

| SKU   | Option | Part #  | Price   |
|-------|--------|---------|---------|
| 49993 |        | K030011 | \$31.95 |

0.04 kg

**5/16" Imperial Reversible Combination Gear Spanner K030011 by Kincrome** The Kincrome Gear Spanner has all the benefits of standard spanners and more. The strong fine gear ratcheting ring end needs as little as 5 ° of sweep to move fastener, a standard fixed ring end needs a minimum of 30 °, or 6 times the area. The narrow and thin head, combined with fine gear tooth design makes the Kincrome Gear Spanner suitable for working in tight and hard to access areas where a ratchet and socket will not fit. **Features:-** The Kincrome Reverse Gear spanner has a 13 ° offset angle on the head, providing greater clearance in the working area for the user's fingers

The reverse switch eliminates the need to turn over the spanner when changing direction, allowing the user to complete a job faster

Packaging + Shipping

Shipping Weight (Gross)