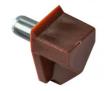

## 100PCE BROWN PLASTIC WITH METAL PIN SHELF SUPPORTS SUIT 5MM **BORING**

Option

SKU

4997

| Model                   |               |
|-------------------------|---------------|
| Туре                    | Shelf Support |
| SKU                     | 4997          |
| Barcode                 | 4997          |
| Brand                   | Beyond Tools  |
| Packaging + Shipping    |               |
| Shipping Weight (Gross) | 0.0 kg        |

Part #

Price

\$5.95

Shelf Supports are perfect for the kitchen, living space, workshop, office, commercial fitout or bedroom cabinetry. Steel support pin with plastic case. Features:suits 5mm Diameter Drilled Hole 1mm Shelf Clearance Required