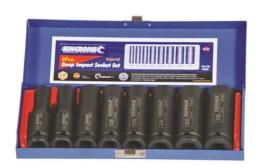

## 8PCE 1/2" DRIVE 3/8"-7/8" IMPERIAL DEEP IMPACT SOCKET SET 13365 BY KINCROME

Option

SKU

49632

Drive Type

Packaging + Shipping Shipping Weight (Gross)

| Model            |                        |
|------------------|------------------------|
| Туре             | Deep Impact Socket Set |
| SKU              | 49632                  |
| Part Number      | 13365                  |
| Barcode          | 9312753240031          |
| Brand            | Kincrome               |
| Size             | 3/8" - 7/8"            |
| Technical - Main |                        |

Part #

13365

1/2" Drive

1.48 kg

Price

\$95

Manufactured from Chrome Molybdenum Steel (Cr-Mo) Measurements: 245 x 85 x 40mm IMPORTANT: Only Impact Sockets should be used on air or electrically operated power tools. NEVER use silver Chrome Vanadium Steel (Cr-V) Sockets which can shatter and cause personal injury.

## Set Includes:-

3/8, 1/2, 9/16, 5/8, 11/16, 3/4, 13/16, 7/8"