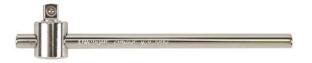

## 115MM (4 1/2") 1/4" DRIVE SLIDING T-HANDLE KC405C BY KINCROME

Chrome Vanadium Steel, hardened, tempered, chrome plated and mirror polished for corrosion protection Spring loaded ball bearing holds socket securely

| Model                          |                       |
|--------------------------------|-----------------------|
| Туре                           | Extension Bar         |
| SKU                            | 49548                 |
| Part Number                    | KC405C                |
| Barcode                        | 9312753270076         |
| Brand                          | Kincrome              |
| Size                           | 115mm (4 1/2")        |
| Technical - Main               |                       |
| Drive Type                     | 1/4" Drive            |
| Finish                         | Mirror Polish         |
| Imperial (SAE) / Metric / Torx | Imperial & Metric     |
| Material                       | Chrome Vanadium Steel |
| Dimensions                     |                       |
| Product Length                 | 164 mm                |
| Product Width                  | 44 mm                 |
| Product Height                 | 25 mm                 |
| Product Weight (Net Weight)    | 0.05 kg               |
| Packaging + Shipping           |                       |
| Shipping Weight (Gross)        | 0.05 kg               |