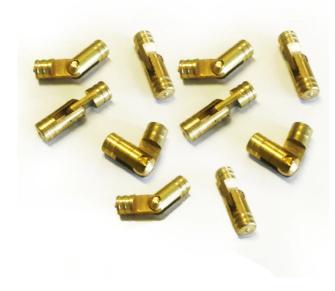

## 5MM X 10 PAIR SOLID BRASS CONCEALED HINGE CH08

| SKU   | Option | Part # | Price  |
|-------|--------|--------|--------|
| 48879 |        | CH08   | \$51.7 |

| Model                   |                                |
|-------------------------|--------------------------------|
| Туре                    | Furniture Hinge                |
| SKU                     | 48879                          |
| Part Number             | CH08                           |
| Barcode                 | 48879                          |
| Brand                   | Hardware for Creative Finishes |
| Size                    | 5mm                            |
| Technical - Main        |                                |
| Material                | Solid Brass                    |
| Packaging + Shipping    |                                |
| Shipping Weight (Gross) | 1.48 kg                        |
| Quantity Per Pack       | 10                             |

5mm x 10 Pair Solid Brass Concealed Hinge CH08 How

to use these hinges:-

Drill snug hole to suit chosen hing Remove small screws in each half of the hinge Insert Hinges in drilled holes, no need for glue ridges on hinge walls, help to hold hinges in place When hinges are in position, replace small screws in hinges and this will expand hinges a fraction Now you have an elegant hinge to close your box.