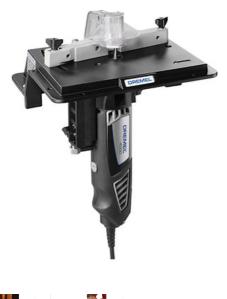

## SHAPER ROUTER TABLE 231 SUIT ROTARY SUIT TOOL 26150231AA BY DREMEL

Converts your Dremel tool into a bench mounted tool for precise routing, shaping and sanding.

## Features:-

Converts your Dremel toll into a bench mounted tool for precise routing, shaping and sanding.

Plastic knobs for easy tool assembly and depth adjustment.

Smooth table surface to slide your workpiece easily over the table.

Slot, groove, sand and trim edges. 3 way adjustable fence for accurate working result.

Worktable 203 x 152 mm.

Adjustable, transparent router bit guard enables safe working.

| SKU   | Option | Part #      | Price   |
|-------|--------|-------------|---------|
| 48772 |        | 26150231AA, | \$69.95 |
|       |        |             |         |