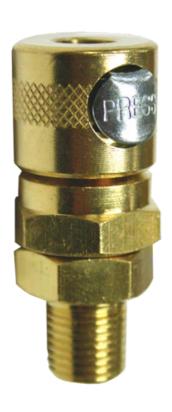

## 1/4" MALE THREAD COUPLER JAMEC STYLE AIRLINE FITTING BRASS A105-11C SCORPION

| SKU   | Option     | Part #   | Price  |
|-------|------------|----------|--------|
| 48278 | Size: 1/4" | A105-11C | \$23.7 |

1/4" Male Thread Coupler Jamec Style Airline Fitting Brass A105-11C Scorpion

**Features** 

1/4" Male Thread Socket