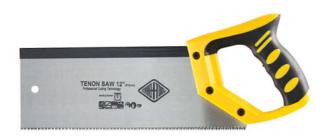

## 300MM (12") TENON SAW WITH PLASTIC BACKED BLADE AND PLASTIC HANDLE S12HP1212 BY CARB-I-TOOL

| SKU      | Option                        | Part #    | Price   |
|----------|-------------------------------|-----------|---------|
| 48018    | Qty: 1                        | S12HP1212 | \$17.95 |
| 48018-12 | Qty: Box of 12 (Inner Carton) | S12HP1212 | \$155.4 |

## **Features**

Heat Treated, hard pointing saw gives prolonged life Holds its edge up to 6 times as long as standard teeth Supplied with a soft touch plastic handle