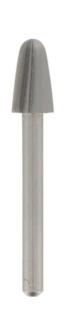

## 6.4MM HIGH SPEED CUTTER 117 BY DREMEL

| o XX&O |
|--------|
| 9      |
|        |
|        |

| SKU   | Option | Part #      | Price   |
|-------|--------|-------------|---------|
| 47413 |        | 26150117AC, | \$26.25 |

| Model                   |                   |  |
|-------------------------|-------------------|--|
| Туре                    | HIgh Speed Cutter |  |
| SKU                     | 47413             |  |
| Part Number             | 26150117AC,       |  |
| Barcode                 | 080596035211      |  |
| Brand                   | Dremel            |  |
| Size                    | 6.4mm             |  |
| Technical - Main        |                   |  |
| Speed Range             | 30,000 1/min      |  |
| Packaging + Shipping    |                   |  |
| Shipping Weight (Gross) | 1.48 kg           |  |

## 6.4mm High Speed Cutter 117 26150117AC by Dremel

Ideal making tapered holes in soft metals, plastics and woods Appropriate for curved surfaces High-quality cutter made of high-grade steel **Specifications:-**Accessory length: 38mm Maximum: RPM30,000 1/min Shank diameter(mm): 3,2mm Working diameter: 6.4 mm