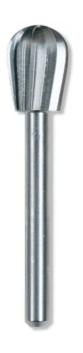

## 7.2MM HIGH SPEED CUTTER 134 BY DREMEL

| SKU   | Option | Part #     | Price  |
|-------|--------|------------|--------|
| 47328 |        | 2615000134 | \$14.8 |

| Model                   |                   |  |
|-------------------------|-------------------|--|
| Туре                    | HIgh Speed Cutter |  |
| SKU                     | 47328             |  |
| Part Number             | 2615000134        |  |
| Barcode                 | 080596001346      |  |
| Brand                   | Dremel            |  |
| Size                    | 7.2mm             |  |
| Technical - Main        |                   |  |
| Speed Range             | 30,000 1/min      |  |
| Packaging + Shipping    |                   |  |
| Shipping Weight (Gross) | 1.48 kg           |  |

## 7.2mm High Speed Cutter 134 2615000134 by Dremel

Ideal making tapered holes in soft metals, plastics and woods Appropriate for curved surfaces High-quality cutter made of high-grade steel **Specifications:-**Accessory length: 39mm Maximum: RPM30,000 1/min Shank diameter(mm): 3,2mm Working diameter: 7.2mm