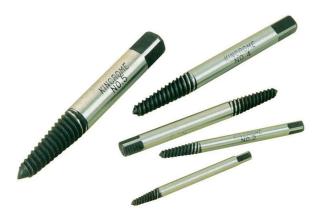

## **SCREW EXTRACTOR SET 5 PIECE - 19157C BY KINCROME**

| SKU   | Option | Part # | Price   |
|-------|--------|--------|---------|
| 46626 |        | 19157C | \$39.95 |

| Model                   |                 |
|-------------------------|-----------------|
| Туре                    | Screw Extractor |
| SKU                     | 46626           |
| Part Number             | 19157C          |
| Barcode                 | 9312753660013   |
| Brand                   | Kincrome        |
| Packaging + Shipping    |                 |
| Shipping Weight (Gross) | 1.5 kg          |

## **Features**

Manufactured from chrome Vanadium steel with square drive ends packaged in a Convenient vinyl wallet.

Brand KINCROME

Pieces 5

Warranty Kincrome Quality

Material Chrome Vanadium Steel (Cr-V)