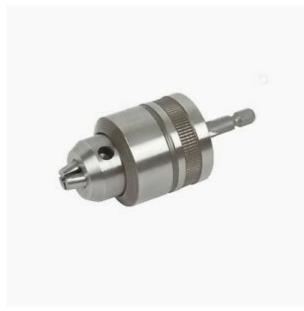

## METAL KEYLESS CHUCK 10MM (3/8") X 1/4" HEX END 194251-6 BY MAKITA

| SKU   | Option | Part #   | Price |
|-------|--------|----------|-------|
| 46472 |        | 194251-6 | \$69  |

| Model                   |                   |
|-------------------------|-------------------|
| Туре                    | Drill Chuck       |
| SKU                     | 46472             |
| Part Number             | 194251-6          |
| Barcode                 | 088381248174      |
| Brand                   | Makita            |
| Technical - Main        |                   |
| Chuck Capacity          | 1.5mm-10mm (3/8") |
| Keyed / Keyless         | Keyless           |
| Material                | Metal             |
| Packaging + Shipping    |                   |
| Shipping Weight (Gross) | 1.48 kg           |

**Features:-**To Suit Impact Drill Driver