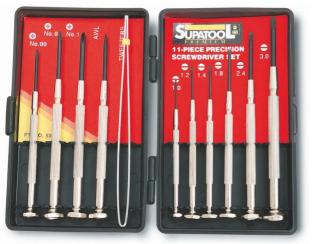

FEATURES

3 Precision Screwdrivers - Phillips: No. 00, No. 0, No.1

6 Precision Screwdrivers - Blade: 1mm,

1.2mm, 1.4mm, 1.8mm, 2.4mm, 3.0mm

1 Awl

1 Pair of Tweezers

Accurately ground and fully hardened

blades with nickel plated bodies and swivel heads.