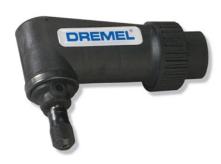

## **RIGHT ANGLE ATTACHMENT 575 (26150575AD) BY DREMEL**

| SKU   | Option | Part #     | Price   |
|-------|--------|------------|---------|
| 46188 |        | 26150575AD | \$37.95 |

| Model                   |                                       |
|-------------------------|---------------------------------------|
| Туре                    | Right Angle Drill Chuck<br>Attachment |
| SKU                     | 46188                                 |
| Part Number             | 26150575AD                            |
| Barcode                 | 080596012267                          |
| Brand                   | Dremel                                |
| Packaging + Shipping    |                                       |
| Shipping Weight (Gross) | 1.48 kg                               |

Get the right angle to tackle the hard-to-reach places Get all the uses of your Dremel Rotary-Tool in tight, small spaces with 12, easy to change directions.

The fixed 90°, angled head of the attachment keeps the tool sturdy as well as provides visibility to your workpiece or surface.

Attaches to your Rotary-Tool in a few simple steps to allow you to jump in to your projects quickly.

The compact and strong design adds minimal weight to your Dremel Rotary-Tool ensuring a similar feel when using. Contents: 1x Right angle attachment, 1x Driver cap, 1x quick start guide/ manual.