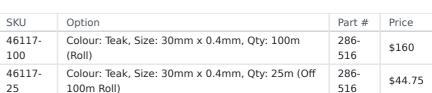

## 23 Exhibition Drive, Malaga Western Australia

Monday - Friday 7am-5pm + Sat 8am-4pm

Sales Centre for Sales, Advice + Orders T +61 8 9209 7400 hello@beyondtools.com

## 1M (OFF 100M ROLL) X 30MM X 0.4MM VENEER EDGING U/G IN TEAK 286-516 BY CONSOLIDATED VENEERS









A continuous roll of timber edging strengthened with cellulose backing paper (fleece) and face-sanded to an even thickness. Fleeced Veneer is used throughout Australia and internationally for standard edging applications, softforming and profile wrapping. **Features:-**

Continuous roll form – optimizes edgebanding speed whilst minimizing offcuts and wastage as experienced with short veneer strips

Staggered finger joints – extra strength and near invisible joints

Fleeced – strong cellulose backing eliminates splintering, splitting, cracking and breakage during edgebanding – no priming required

Face Sanded – ready for lacquering after edgebanding Original natural veneer – no cheap substitutes from other species

Wide range – over 40 species in stock Australian Made – all veneer edg