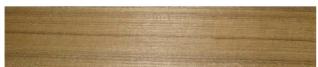

## 1M (OFF 100M ROLL) X 30MM X 0.4MM VENEER EDGING U/G IN TEAK 286-516 BY CONSOLIDATED VENEERS

A continuous roll of timber edging strengthened with cellulose backing paper (fleece) and face-sanded to an even thickness. Fleeced Veneer is used throughout Australia and internationally for standard edging applications, softforming and profile wrapping. **Features:-**