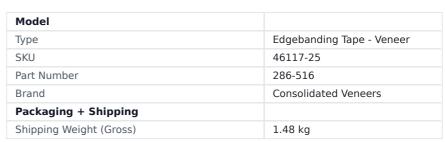

## 1M (OFF 100M ROLL) X 30MM X 0.4MM VENEER EDGING U/G IN TEAK 286-516 BY CONSOLIDATED VENEERS

A continuous roll of timber edging strengthened with cellulose backing paper (fleece) and face-sanded to an even thickness. Fleeced Veneer is used throughout Australia and internationally for standard edging applications, softforming and profile wrapping. **Features:-**