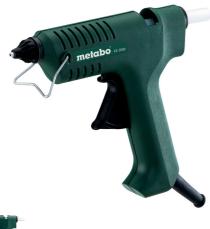

## HOT MELT GLUE GUN KE3000 BY METABO

## Features

Universal use for hot-gluing of wood, plastic, carton, glass, ceramic, stone, textiles, cork, leather, metal etc.

Also suitable for sealing and joining and for repairs with hotmelt type adhesive

Exact dosage by means of mechanical glue supply

Optimum processing of the glue by means of PTC heating elements for constant temperature

Strap and supporting surface on housing for safe stop after use

Clean working without dripping by means of anti-drip nozzle **Specification** 

Glue stick Ø: 11 mm / 7/16 "

Maximum adhesive output: 18 g/min / 0.6 oz/min

Warm up time: 6 min

Processing temperature: ca. 200 °C / 390 °F Weight (without power cable): 0.25 kg / 0.6 lbs

Cable length: 1.9 m / 6 ft