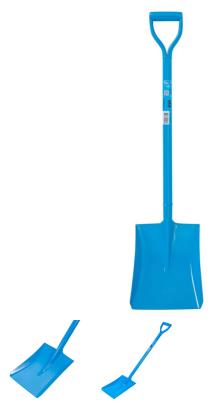

## 1040MM SQUARE MOUTH SHOVEL OX-T280107 BY OX

| SKU   | Option | Part #     | Price |
|-------|--------|------------|-------|
| 45358 |        | OX-T280107 | \$17  |

| Model                   |                     |
|-------------------------|---------------------|
| Туре                    | Square Mouth Shovel |
| SKU                     | 45358               |
| Part Number             | OX-T280107          |
| Barcode                 | 93412310000089      |
| Brand                   | Ox                  |
| Packaging + Shipping    |                     |
| Shipping Weight (Gross) | 1.48 kg             |

## Features:

D grip handle square mouthed shovel for concrete work Pressed steel and welded construction High visibility blue powder coated for easy cleaning 1040mm working length