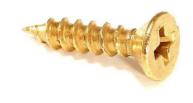

## 100PCE 10MM X 2.3MM BRASS PLATED WOOD SCREWS WITH COUNTERSUNK PHILLIPS HEAD BS13

| 2 B. A. |
|---------|
|---------|

| SKU                     | Option | Par | t #          | Price                          |  |  |
|-------------------------|--------|-----|--------------|--------------------------------|--|--|
| 45264                   |        | BS  | 13           | \$12.3                         |  |  |
|                         |        |     |              |                                |  |  |
| Model                   |        |     |              |                                |  |  |
| Туре                    |        |     | Countersunk  | Countersunk Head Screw         |  |  |
| SKU                     |        |     | 45264        | 45264                          |  |  |
| Part Number             |        |     | BS13         | BS13                           |  |  |
| Barcode                 |        |     | 45264        | 45264                          |  |  |
| Brand                   |        |     | Hardware for | Hardware for Creative Finishes |  |  |
| Size                    |        |     | 10mm x 2.3   | 10mm x 2.3mm                   |  |  |
| Technical - Main        |        |     |              |                                |  |  |
| Finish                  |        |     | Brass        | Brass                          |  |  |
| Material                |        |     | Brass Plated | Brass Plated                   |  |  |
| Packaging + Shipping    |        |     |              |                                |  |  |
| Shipping Weight (Gross) |        |     | 1.48 kg      | 1.48 kg                        |  |  |
| Quantity Per Pack       |        |     | 100          | 100                            |  |  |