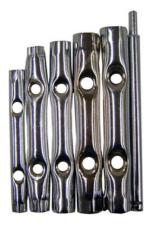

## 6PCE METRIC TUBE SPANNER SET 16706 BY MEDALIST

| SKU   | Option | Part # | Price  |
|-------|--------|--------|--------|
| 45215 |        | 16706  | \$16.6 |
|       |        |        |        |
| Model |        |        |        |

## Set Includes:-

Sizes include: 8x9mm. 10x11mm. 12x13mm. 14x15mm. 16x17mm. 1 tommy bar. high quality carbon steel