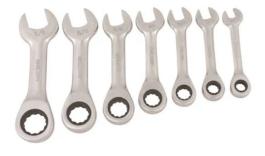

## 7Pce Metric Combination Stubby Gear Spanner Set S030007 by Kincrome

Features:-

Ratcheting ring end is ideal for use in confined, tight working areas

Allows you to complete the job faster and more efficiently Drop forged Heat treated & chrome plated Carbon Steel **Kit Includes:-**

Sizes: 8, 10, 12, 13, 14, 17, 19mm

| SKU                            | Option     | Part #  |                        | Price   |
|--------------------------------|------------|---------|------------------------|---------|
| 45110                          |            | S030007 |                        | \$65.95 |
|                                |            |         |                        |         |
| Model                          |            |         |                        |         |
| Туре                           |            |         | Spanners / Spanner Set |         |
| SKU                            |            |         | 45110                  |         |
| Part Number                    |            |         | S030007                |         |
| Barcode                        |            |         | 9312753901192          |         |
| Brand                          |            |         | Kincrome               |         |
| Technical -                    | Main       |         |                        |         |
| Imperial (SAE) / Metric / Torx |            |         | Metric                 |         |
| Material                       |            |         | High Carbon Steel      |         |
| Dimension                      | 5          |         |                        |         |
| Product Length                 |            |         | 217 mm                 |         |
| Product Width                  |            |         | 184 mm                 |         |
| Product Height                 |            |         | 35 mm                  |         |
| Product Weight (Net Weight)    |            |         | 0.7 kg                 |         |
| Packaging                      | + Shipping |         |                        |         |
| Shipping Weight (Gross)        |            |         | 0.7 kg                 |         |