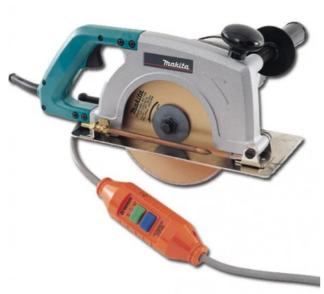

## **180MM WET CUT DIAMOND SAW 4107RH BY MAKITA**

| SKU   | Option | Part # | Price  |
|-------|--------|--------|--------|
| 45044 |        | 4107RH | \$1259 |

| Model                   |                    |
|-------------------------|--------------------|
| Туре                    | Wet Diamond Cutter |
| SKU                     | 45044              |
| Part Number             | 4107RH             |
| Barcode                 | 088381031776       |
| Brand                   | Makita             |
| Size                    | 180mm              |
| Packaging + Shipping    |                    |
| Shipping Weight (Gross) | 1.48 kg            |

## **Features**

Wet cutting capability and a powerful 1,400W motor allows for quick and clean cutting of stone, concrete and asphalt Waterproof construction

Equipped with earth leakage breaker

## **Standard Accessories**

Diamond Wheel Socket Wrench Offset Wrench

Water Plug & Table

Residual Current Device

To view a complete list of optional Makita Diamond Blades CLICK HERE