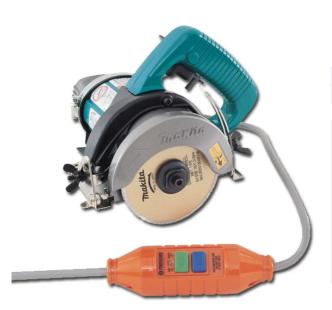

## **110MM WET CUT DIAMOND SAW 4101RH BY MAKITA**

| 2428 |
|------|
|      |
|      |

| SKU   | Option | Part # | Price |
|-------|--------|--------|-------|
| 45043 |        | 4101RH | \$569 |

| Model                   |                    |
|-------------------------|--------------------|
| Туре                    | Wet Diamond Cutter |
| SKU                     | 45043              |
| Part Number             | 4101RH             |
| Barcode                 | 088381026574       |
| Brand                   | Makita             |
| Size                    | 110mm              |
| Packaging + Shipping    |                    |
| Shipping Weight (Gross) | 1.48 kg            |

## Features

CLICK HERE

Perfect saw for cutting tiles, bricks (125mm optional) and concrete Powerful and durable motor for longer life Equipped with earth leakage breaker Special cover design prevents water from entering into motor housing Cutting capacity up to 34mm with standard 110mm blade Max. 20mm depth of cut in one pass **Standard Accessories** Diamond Wheel Wrench Hex Wrench Hex Wrench Water Plug & Table Residual Current Device To view a complete list of optional Makita Diamond Blades