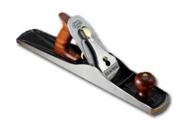

## NO. 6 BENCH PLANE BY CLIFTON

Option

45033

| Model                   |                          |
|-------------------------|--------------------------|
| Type                    | Hand Plane - Bench Plane |
| SKU                     | 45033                    |
| Part Number             | C6                       |
| Barcode                 | 45033                    |
| Brand                   | Clifton                  |
| Packaging + Shipping    |                          |
| Shipping Weight (Gross) | 6.0 kg                   |

Part #

C6

Price

\$799

The Clifton Bench Plane no. 6 has a cutter width of 2 .3/8" (60mm) and is used as a Fore plane. 18" long with a 2-3/8" blade the Clifton No. 6 fore plane is a more manageable size than a full length jointer and perfectly capable of accurately jointing edges up to 6 feet long. A beautiful plane to use and with 3.7 kg behind it, the Clifton No. 6 makes an excellent choice for shooting as well as jointing boards and flattening large panels.