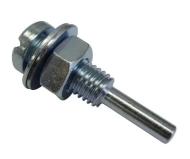

For use with polishing buffs, wire brushes and most other products with 1/2" (13mm) arbor hole centres. Do not run in reverse, or nut may come loose and cause injury. Threaded arbor with 1/4" spindle. Maximum 3,000 RPM safe working speed. An excellent toolbox accessory product.