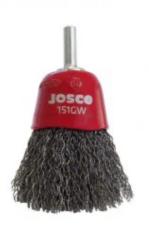

## 60MM HEAVY DUTY SPINDLE-MOUNTED CRIMPED CUP BRUSH - 151 BY JOSCO

| SKU   | Option     | Part # | Price  |
|-------|------------|--------|--------|
| 44898 | Size: 60mm | 151    | \$21.9 |

| Model                   |               |
|-------------------------|---------------|
| Туре                    | Crimped Cup   |
| SKU                     | 44898         |
| Part Number             | 151           |
| Barcode                 | 9415057830028 |
| Brand                   | Josco         |
| Technical - Main        |               |
| Sanding Disc Speed      | 6000RPM       |
| Packaging + Shipping    |               |
| Shipping Weight (Gross) | 0.55 kg       |

Josco Heavy Duty Spindle-Mounted Crimped Cup Brushes are ideal for use on low speed air tools and drills to remove rust, paint and weld scale. Their density and type of wire make these brushes suitable for heavier brushing applications.