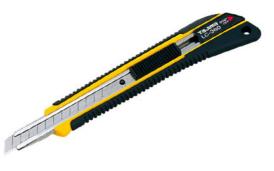

## PRECISION CRAFT GRI® 360 KNIFE 9MM LC-360 BY TAJIMA

| SKU                     | Option | Part # | ¥             | Price |
|-------------------------|--------|--------|---------------|-------|
| 44795                   |        | LC-360 |               | \$15  |
|                         |        |        |               |       |
| Model                   |        |        |               |       |
| Туре                    |        |        | Utility Knife |       |
| SKU                     |        |        | 44795         |       |
| Part Number             |        |        | LC-360        |       |
| Barcode                 |        |        | 4975364015822 |       |
| Brand                   |        |        | Tajima        |       |
| Packaging + Shipping    |        |        |               |       |
| Shipping Weight (Gross) |        |        | 1.48 kg       |       |

## Features:-

Precision 0.4 in ( 9 mm ) blade cutter knife with comfort grip Equipped with an Endura-Blade Slide blade lock system