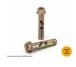

## 10MM X 40MM YELLOW PLATED ZINC HEX NUT SLEEVE ANCHOR MASONBOLTS 50PCE 0410040 BY MACSIM

Generic image of range. 0410050 pictured.

Sleeve anchor designed to give optimal performance in concrete, masonry and other solid base materials.

## Features

Designed for medium loads; Same clearance hole to drill hole;