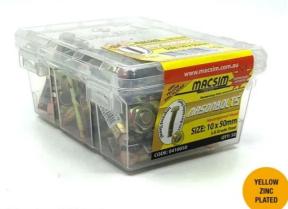

## 10MM X 40MM YELLOW PLATED ZINC HEX NUT SLEEVE ANCHOR MASONBOLTS 50PCE 0410040 BY MACSIM

Generic image of range. 0410050 pictured.

Sleeve anchor designed to give optimal performance in concrete, masonry and other solid base materials.

## Instant load capacity;

Registered sleeve design for high pullout

| SKU                     | U Option                                        |                                             | Part #  | Price |
|-------------------------|-------------------------------------------------|---------------------------------------------|---------|-------|
| 4476                    | 4476 Size: 10mm x 40mm, Bolt Form: Hex, Qty: 50 |                                             | 0410040 | \$27  |
|                         |                                                 |                                             |         |       |
| Model                   |                                                 |                                             |         |       |
| Туре                    |                                                 | Sleeve Anchor                               |         |       |
| SKU                     |                                                 | 4476                                        |         |       |
| Part Number             |                                                 | 0410040                                     |         |       |
| Barcode                 |                                                 | 9312862360095                               |         |       |
| Brand                   |                                                 | Macsim                                      |         |       |
| Technical - Main        |                                                 |                                             |         |       |
| Diameter                |                                                 | 10mm                                        |         |       |
| Drive Size              |                                                 | 10mm                                        |         |       |
| Drive Type              |                                                 | Hex                                         |         |       |
| Material                |                                                 | Yellow Zinc Plated                          |         |       |
| Warranty                |                                                 |                                             |         |       |
| Use                     |                                                 | Intended or designed for<br>commercial use. |         |       |
| Packaging + Shipping    |                                                 |                                             |         |       |
| Shipping Weight (Gross) |                                                 | 1.48 kg                                     |         |       |
| Packaging               |                                                 | Plastic Box                                 |         |       |
| Packaging Box Qty       |                                                 | 50                                          |         |       |