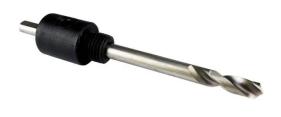

Part #

Н1

Price

\$15

The 6.35mm Round Arbor suits saws 14-30mm. It is used for cutting a variety of surfaces such as mild steel, stainless steel, tool steel, cast iron, brass, aluminium, plastic, timber, fibreglass and many more.

The Arbour (Round) adapts Josco Hole Saws to any professional power drill.