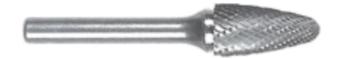

## CARBIDE BURR (BALL NOSED TREE), 3 X 13MM 1/8" SHANK, DOUBLE CUT - 9200D-8 BY GARRYSON

Carbide Burr (Ball Nosed Tree), 3 x 13mm 1/8" Shank, Double Cut

| SKU   | Option | Part #  | Price  |
|-------|--------|---------|--------|
| 44568 |        | 9200D-8 | \$26.3 |

| Model                   |               |  |
|-------------------------|---------------|--|
| Туре                    | Burr          |  |
| SKU                     | 44568         |  |
| Part Number             | 9200D-8       |  |
| Barcode                 | 5055186500399 |  |
| Brand                   | Garryson      |  |
| Packaging + Shipping    |               |  |
| Shipping Weight (Gross) | 0.55 kg       |  |