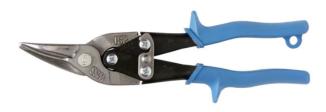

## 254MM METALMASTER® SPECIAL SERIES STRAIGHT AND RIGHT CUT AVIATION SNIPS SUIT STAINLESS STEEL CUTTING M2RS1 BY WISS

## 254mm Metalmaster ® Special Series Straight and Right Cut Aviation Snips suit Stainless Steel Cutting M2RS1 by Wiss

## Features:-

Cuts Right and Straight

Non-Slip Serrated Jaw of Tough Molybdenum Steel Holds Material Firmly and Uniformly Spreads Cutting Force Across Blade Edge

Jaws Specially Hardened to Cut Metals Such as Stainless Steel, Inconel, and Titanium

Withstands Strain of Cutting Heavy Stock and Tight Curves Non-Slip Textured Grips and Safety Latch for Superior Control