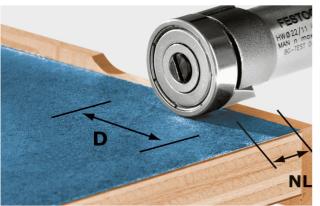

Edge trimming cutter with ball bearing guide for use with OFK 500 Trimmer. Cutting Length (mm): 8 mm Shank Diameter (mm): Special shank Cutter Diameter (mm): 22 mm Ball Bearing Guide (with, without): With