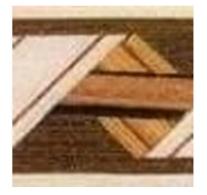

## 26MM X 1.22M VENEER INLAY LENGTH A2170

| SKU                     | Option | Part # |                                | Price |
|-------------------------|--------|--------|--------------------------------|-------|
| 44291                   |        | A2170  |                                | \$36  |
|                         |        |        |                                |       |
| Model                   |        |        |                                |       |
| Туре                    |        |        | Veneer Length Inlay            |       |
| SKU                     |        |        | 44291                          |       |
| Part Number             |        |        | A2170                          |       |
| Barcode                 |        |        | 44291                          |       |
| Brand                   |        |        | Hardware for Creative Finishes |       |
| Technical - Main        |        |        |                                |       |
| Colour Name             |        |        | Yellow                         |       |
| Packaging + Shipping    |        |        |                                |       |
| Shipping Weight (Gross) |        |        | 1.48 kg                        |       |

Veneer Inlay are used by Box Makers, One off Furniture Makers, Furniture Restorers, Kitchen and Cabinet Makers & Musical Instrument Makers.