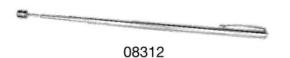

## **MAGNETIC PICK UP TOOL - 08312 BY KC TOOLS**

| SKU   | Option | Part # | Price  |
|-------|--------|--------|--------|
| 44202 |        | 08312  | \$10.6 |

| Model                   |                       |  |
|-------------------------|-----------------------|--|
| Туре                    | Magnetic Pick Up Tool |  |
| SKU                     | 44202                 |  |
| Part Number             | 08312                 |  |
| Barcode                 | 9315939083125         |  |
| Brand                   | KC Tools              |  |
| Packaging + Shipping    |                       |  |
| Shipping Weight (Gross) | 1.48 kg               |  |

**Features**Pocket clip
High power magnet
Made from brass