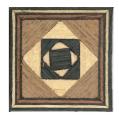

## 28MM X 28MM VENEER MOTIF INLAY E2004

Option

SKU

44132

| Model                   |                                |
|-------------------------|--------------------------------|
| Туре                    | Veneer Inlay Motif             |
| SKU                     | 44132                          |
| Part Number             | E2004                          |
| Barcode                 | 44132                          |
| Brand                   | Hardware for Creative Finishes |
| Packaging + Shipping    |                                |
| Shipping Weight (Gross) | 1.48 kg                        |

Part #

E2004

Price

\$8

Ideal for Marquetry in Furniture or Box Making adding a striking feature. Size and colour are approximate (each motif is unique and individual). We also stock a comprehensive range of Decorative Veneer Stringing Inlay Banding and Veneer Inlay Banding.