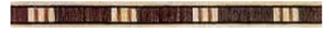

## 6MM X 1.22M VENEER INLAY LENGTH A2016

| SKU   | Option | Part # | Price |
|-------|--------|--------|-------|
| 44070 |        | A2016  | \$3.5 |

| Model                   |                                |  |
|-------------------------|--------------------------------|--|
| Туре                    | Veneer Length Inlay            |  |
| SKU                     | 44070                          |  |
| Part Number             | A2016                          |  |
| Barcode                 | 44070                          |  |
| Brand                   | Hardware for Creative Finishes |  |
| Technical - Main        |                                |  |
| Colour Name             | Various                        |  |
| Packaging + Shipping    |                                |  |
| Shipping Weight (Gross) | 1.48 kg                        |  |

Veneer Inlay are used by Box Makers, One off Furniture Makers, Furniture Restorers, Kitchen and Cabinet Makers & Musical Instrument Makers.