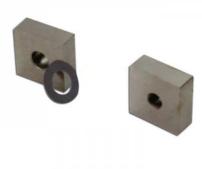

The Shear Blade Set consists of a set of 2 replacement blades for the select Makita 16 Gauge Shears. Each blade features 8 cutting edges and is made of durable metal for longer life. The blades are designed to make cuts through 16 gauge mild steel and 18 gauge stainless steel. Features:-Durable metal construction for long life Cuts 18 gauge mild steel and 16 gauge stainless steel Set of 2 blades; 8 cutting edges per blade For use with Makita 16 Gauge Shear models JS1600, JS1602 Standard Accessories:-