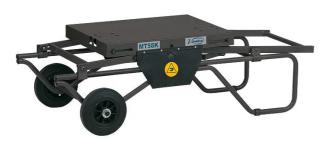

## MT58K MITRE SAW STAND / TRANSPORTABLE WORKING TABLE 5800100 BY VIRUTEX

| SKU   | Option | Part #          | Price |
|-------|--------|-----------------|-------|
| 43935 |        | MT58K / 5800100 | \$549 |

Height adjustable, transportable and folding, the MT58K gives a solid working surface where is possible to fix the machine. It can be moved and folded with the machine fixed on it, avoiding to fix and take out the machine continuously.