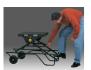

Height adjustable, transportable and folding, the MT58K gives a solid working surface where is possible to fix the machine. It can be moved and folded with the machine fixed on it, avoiding to fix and take out the machine continuously.