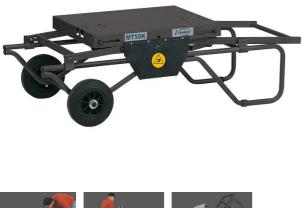

## MT58K MITRE SAW STAND / TRANSPORTABLE WORKING TABLE 5800100 BY VIRUTEX

SKU

Option

| 43935                   | MT58K / 5800 | 100             | \$549 |
|-------------------------|--------------|-----------------|-------|
|                         |              |                 |       |
| Model                   |              |                 |       |
| Туре                    |              | Portable Table  |       |
| SKU                     |              | 43935           |       |
| Part Number             |              | MT58K / 5800100 |       |
| Brand                   |              | Virutex         |       |
| Packaging + Shipping    |              |                 |       |
| Shipping Weight (Gross) |              | 1.48 kg         |       |

Part #

Height adjustable, transportable and folding, the MT58K gives a solid working surface where is possible to fix the machine. It can be moved and folded with the machine fixed on it, avoiding to fix and take out the machine continuously.