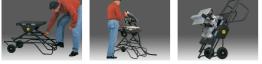

Part #

Height adjustable, transportable and folding, the MT58K gives a solid working surface where is possible to fix the machine. It can be moved and folded with the machine fixed on it, avoiding to fix and take out the machine continuously.