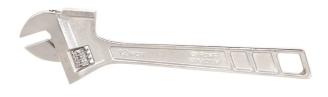

## 300MM ADJUSTABLE SHAMMER WRENCH K4300 BY KINCROME

| Model                       |                             |
|-----------------------------|-----------------------------|
| SKU                         | 43836                       |
| Part Number                 | K4300                       |
| Barcode                     | 9312753934022               |
| Brand                       | Kincrome                    |
| Technical - Main            |                             |
| Material                    | Chrome Vandium Steel (Cr-V) |
| Dimensions                  |                             |
| Product Length              | 318 mm                      |
| Product Width               | 82 mm                       |
| Product Height              | 30 mm                       |
| Product Weight (Net Weight) | 0.77 kg                     |
| Packaging + Shipping        |                             |
| Shipping Weight (Gross)     | 0.77 kg                     |

The Kincrome "Shammer" is two tools in one, designed to be used as an Adjustable Wrench and a Hammer allowing the user to loosen fasteners with the adjustable jaws and to also free seized fasteners using the large Hammer striking surface.