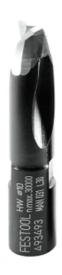

## 10MM DOMINO 500 ROUTER BIT / CUTTER 493493 BY FESTOOL

| SKU   | Option | Part # | Price |
|-------|--------|--------|-------|
| 43788 |        | 493493 | \$105 |

| Model                    |               |  |
|--------------------------|---------------|--|
| Туре                     | Router Bit    |  |
| SKU                      | 43788         |  |
| Part Number              | 493493        |  |
| Barcode                  | 4014549059029 |  |
| Brand                    | Festool       |  |
| Technical - Main         |               |  |
| Cutting Capacity - Depth | 28mm          |  |
| Diameter                 | 8mm           |  |
| Packaging + Shipping     |               |  |
| Shipping Weight (Gross)  | 1.48 kg       |  |

Carbide tipped bit means that this cutter is longer lasting and produces clean cuts. Internally threaded for quick and easy bit changes. Creates a perfect mortise width for 10mm Domino tenons.