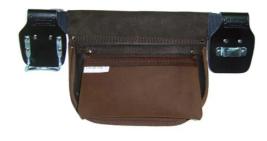

## **TOOL BAG SINGLE BAG 2 POUCH LEATHER 500**

Option

SKU

43622

| Model                   |               |
|-------------------------|---------------|
| Туре                    | Workwear      |
| SKU                     | 43622         |
| Part Number             | 500           |
| Barcode                 | 9343893000094 |
| Brand                   | Trade Time    |
| Packaging + Shipping    |               |
| Shipping Weight (Gross) | 1.48 kg       |

Part #

500

Price

\$99.8

Tool Bag Single Bag 2 Pouch Leather 500, Manufactured in Australia With Webbing Belt, Fixed Hammer Holder And Clip On Style Tape Measure Holder (Same As Style 400, Minus Utility Pouch) **Included Products** 