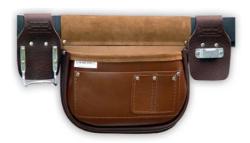

## **TOOL BAG SINGLE BAG 1 POUCH + SLIP POCKET LEATHER 300**

| SKU   | Option | Part # | Price |
|-------|--------|--------|-------|
| 43619 |        | 300    | \$99  |
|       |        |        |       |

**Tool Bag Single Bag 1 Pouch + Slip Pocket Leather 300, Manufactured in Australia** With Webbing Belt, Fixed Hammer Holder And Clip On Style Tape Measure Holder Included Products

When you order this product, you get all the following products for free!!