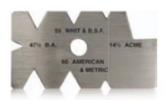

## **UNIVERSAL SCREW CUTTING GAUGE PRSCG BY INTECH**

| SKU   | Option | Part # | Price  |
|-------|--------|--------|--------|
| 43593 |        | PRSCG  | \$19.4 |

| Model                       |               |  |
|-----------------------------|---------------|--|
| Туре                        | Metric Gauge  |  |
| SKU                         | 43593         |  |
| Part Number                 | PRSCG         |  |
| Barcode                     | 9333608005513 |  |
| Brand                       | Intech        |  |
| Dimensions                  |               |  |
| Product Weight (Net Weight) | 0.26 g        |  |
| Packaging + Shipping        |               |  |
| Shipping Weight (Gross)     | 0.74 kg       |  |